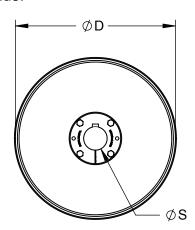

| PULLEY<br>DIAMETER "D" | PULLEY RPM | BELT SPEED<br>FPM | PRODUCT BURDEN<br>DEPTH | RECOMMENDED<br>SHAFT DIAMETER "S" |
|------------------------|------------|-------------------|-------------------------|-----------------------------------|
| 8                      | 40         | 84                | 2"                      | 2-3/16"                           |
| 10                     | 40         | 105               | 2-1/2"                  | 2-7/16"                           |
| 12                     | 40         | 126               | 2-1/2"                  | 2-7/16"                           |
| 14                     | 40         | 146               | 3"                      | 2-15/16"                          |
| 16                     | 40         | 167               | 3"                      | 2-15/16"                          |
| 18                     | 40         | 189               | 3-1/2"                  | 2-15/16"                          |
| 20                     | 40         | 210               | 4"                      | 2-15/16"                          |
| 24                     | 40         | 251               | 5"                      | 2-15/16"                          |
| 30                     | 40         | 314               | 6"                      | 3-7/16"                           |