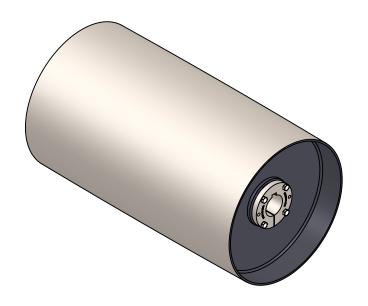

## PERMANENT MAGNETIC CONVEYOR PULLEYS

## Construction:

- » Stainless steel rim is standard on all permanent magnetic pulleys.
- » Crowned face is furnished standard, flat face must be specified.
- » Douglas hubs feature full depth welds on the inside and outside of the pulley end disk, decreasing the likelihood of end disk failure due to shaft deflection and shock loads.