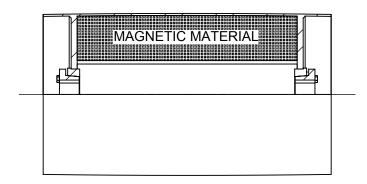

## Construction:

- » Stainless steel rim is standard on all permanent magnetic pulleys.
- » Crowned face is furnished standard, flat face must be specified.
- » Douglas hubs feature full depth welds on the inside and outside of the pulley end disk, decreasing the likelihood of end disk failure due to shaft deflection and shock loads.