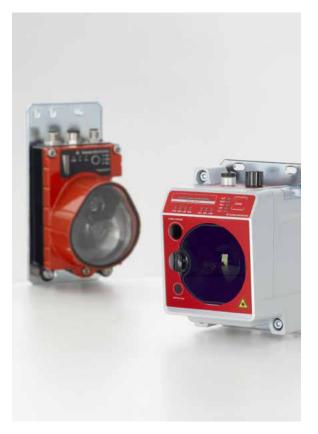

## Switching sensors

- Optical sensors
- Inductive switches
- Capacitive sensors
- Ultrasonic sensors
- Fiber optic sensors
- Forked sensors
- Light curtains
- Special sensors

### Measuring sensors

- Distance sensors
- Sensors for positioning
- -3D sensors
- Light curtains
- Bar code positioning systems
- Forked sensors