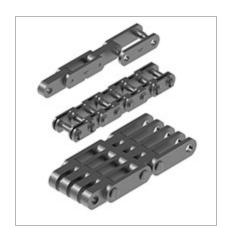

## **BAR AND PIN CHAINS**

## **BAR AND PIN STYLE CHAINS**

- Applicable to a wide array of applications from draw benches to stacker/reclaimers.
- Utilized mainly where operating speeds are relatively slow and loads are significantly