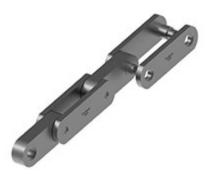

## **BAR AND PIN CHAINS**

## **BAR AND PIN STYLE CHAINS**

- Applicable to a wide array of applications from draw benches to stacker/reclaimers.
- Utilized mainly where operating speeds are relatively slow and loads are significantly