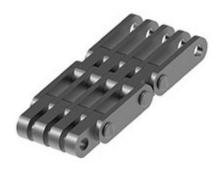

## **BAR AND PIN CHAINS**

## **BAR AND PIN STYLE CHAINS**

- Applicable to a wide array of applications from draw benches to stacker/reclaimers.
- Utilized mainly where operating speeds are relatively slow and loads are significantly