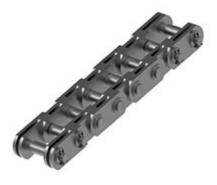

## **BAR AND PIN CHAINS**

## **BAR AND PIN STYLE CHAINS**

- Applicable to a wide array of applications from draw benches to stacker/reclaimers.
- Utilized mainly where operating speeds are relatively slow and loads are significantly