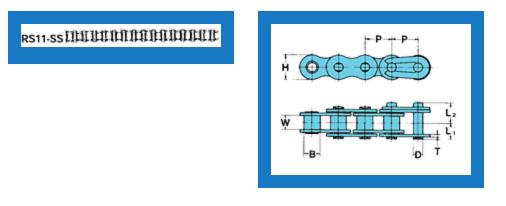

## Specifications | Link Plate | Pin Specifications

| Specifications – |                                         |          |  |
|------------------|-----------------------------------------|----------|--|
|                  | P - Pitch                               | 0.148 in |  |
|                  | B - Bushing Diameter                    | 0.090 in |  |
|                  | W - Width Between Roller<br>Link Plates | 0.072 in |  |

| Link Plate         |  |  |  |
|--------------------|--|--|--|
|                    |  |  |  |
|                    |  |  |  |
|                    |  |  |  |
| Pin Specifications |  |  |  |
|                    |  |  |  |
|                    |  |  |  |

0.125 in

0.214 in

L2

L1+L2