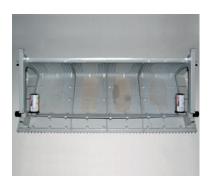

# **Escalator step guides**

The lubrication system comprises a short brush, a mounting kit and a lubricator and is suitable for use with Schindler escalators. The system is fixed directly to the step.

Elevator brush set for the lubrication of guide rails for widths of 5 to 16 mm and depths up to 25 mm.