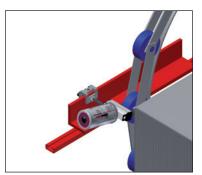

## **Guide rail**

The simalube lubrication system is the optimal solution for the guide rail. It protects the rail with a constant film of oil and cleans it at the same time. The simalube elevator brush set is fixed directly to the elevator roof or the guide rail shoe.