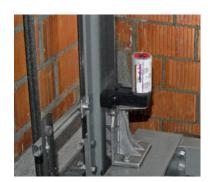

# **Escalator step guides**

The lubrication system comprises a short brush, a mounting kit and a lubricator and is suitable for use with Schindler escalators. The system is fixed directly to the step.

Elevator brush set for the lubrication of guide rails for widths of 5 to 16 mm and depths up to 25 mm.