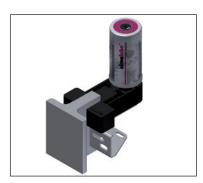

# **Escalator step guides**

The lubrication system comprises a short brush, a mounting kit and a lubricator and is suitable for use with Schindler escalators. The system is fixed directly to the step.

Elevator brush set for the lubrication of guide rails for widths of 5 to 16 mm and depths up to 25 mm.