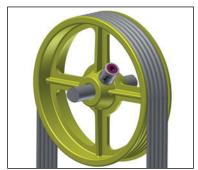

# **Diverter Pulley**

The simalube lubricator is used for lubricating the bearing of the diverter pulley. The lubricator is mounted directly on the grease point of the pulley.