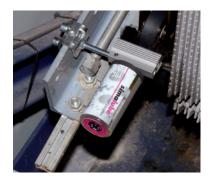

# **Diverter Pulley**

The simalube lubricator is used for lubricating the bearing of the diverter pulley. The lubricator is mounted directly on the grease point of the pulley.

## **Guide rail**

The simalube lubrication system is the optimal solution for the guide rail. It protects the rail with a constant film of oil and cleans it at the same time. The simalube elevator brush set is fixed directly to the elevator roof or the guide rail shoe.