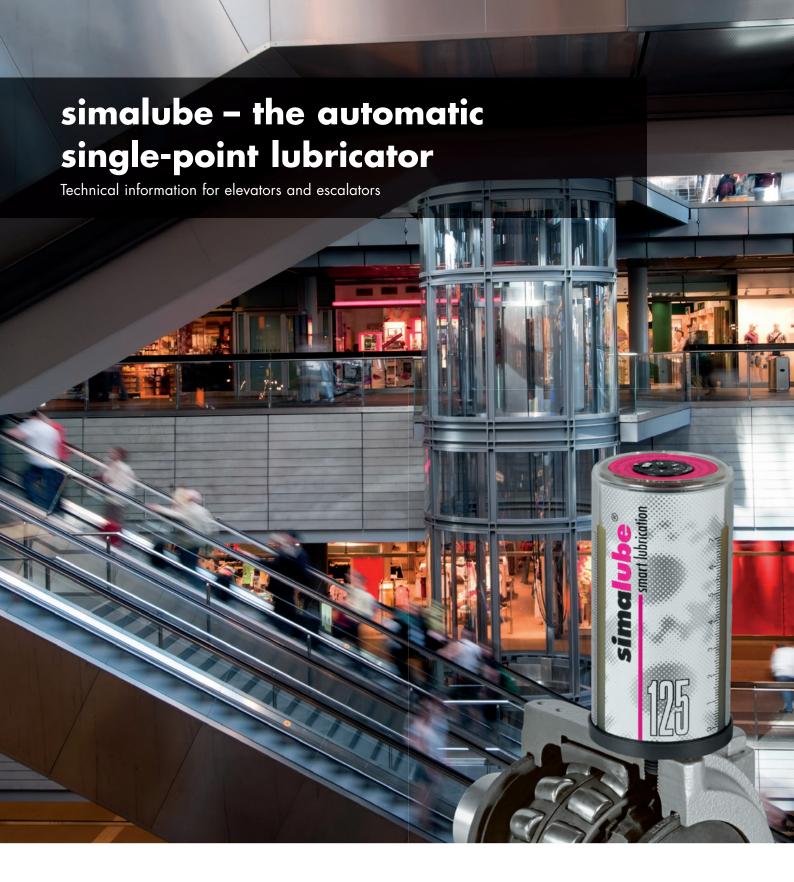

# Elevator lubrication with simulube

The guide rails on elevators need to be permanently lubricated in order to prevent dry friction. By dispensing precisely the right amount of lubricant, the simulube lubrication system reduces the need for maintenance and cleaning work on the elevator cabin and shaft. It is therefore also a particularly good system to use on maintenance-intensive elevators installed on the outside of buildings and on panoramic elevators.