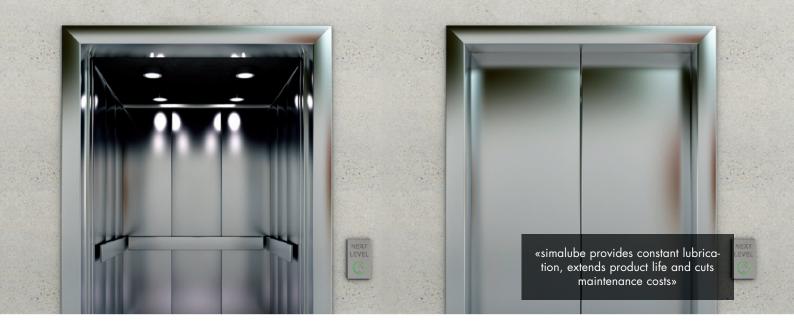

# Elevator lubrication with simulube

The guide rails on elevators need to be permanently lubricated in order to prevent dry friction. By dispensing precisely the right amount of lubricant, the simulube lubrication system reduces the need for maintenance and cleaning work on the elevator cabin and shaft. It is therefore also a particularly good system to use on maintenance-intensive elevators installed on the outside of buildings and on panoramic elevators.

If you have any questions about how to use simalube products in elevators and escalators, we will be pleased to advise you further. Our experts are highly qualified in their field and can show you how to cut costs and extend the life of your equipment with automated lubrication.