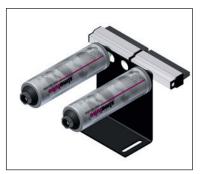

# **Diverter Pulley**

The simalube lubricator is used for lubricating the bearing of the diverter pulley. The lubricator is mounted directly on the grease point of the pulley.

## **Guide rail**

The simalube lubrication system is the optimal solution for the guide rail. It protects the rail with a constant film of oil and cleans it at the same time. The simalube elevator brush set is fixed directly to the elevator roof or the guide rail shoe.

# **Elevator ropes**

The elevator ropes can easily be lubricated with the simalube lubricator. Here, the simalube square brush continuously applies the lubricant to the ropes and cleans it simultaneously.