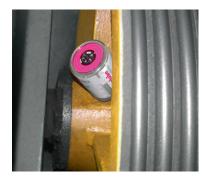

# **Diverter Pulley**

The simalube lubricator is used for lubricating the bearing of the diverter pulley. The lubricator is mounted directly on the grease point of the pulley.

## **Guide rail**

The simalube lubrication system is the optimal solution for the guide rail. It protects the rail with a constant film of oil and cleans it at the same time. The simalube elevator brush set is fixed directly to the elevator roof or the guide rail shoe.