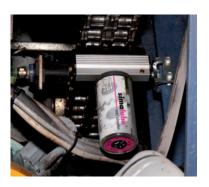

# **Diverter Pulley**

The simalube lubricator is used for lubricating the bearing of the diverter pulley. The lubricator is mounted directly on the grease point of the pulley.