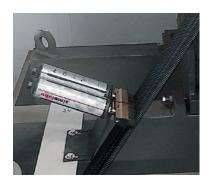

#### **Drive chain**

The simalube dispensing unit oils the chain continuously; the brush set is fixed directly to the U-profile.

## **Escalator chain**

The brush lubricates the chain links on both sides; the plastic rollers are only slightly dampened.