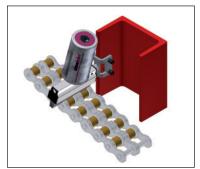

#### **Drive chain**

The simalube dispensing unit oils the chain continuously; the brush set is fixed directly to the U-profile.

## **Escalator chain**

The brush lubricates the chain links on both sides; the plastic rollers are only slightly dampened.